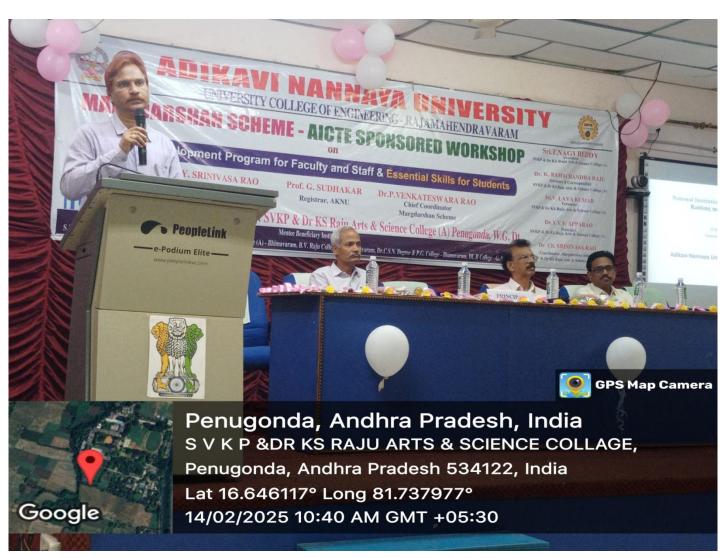

## REPORT

The workshop started with inaugural function at 10'o Clock, under the Chairmanship of Principal Dr. Y.V.V.Appa Rao garu with his introduction words, Dr P.Venkateswara Rao, Principal, University College of Engineering, AKNU, Rajamahendravaram as Chief Coordinator of Workshop, explained the theme of the Workshop. The College Management Sri T.Nagi Reddy , President, Dr.K. Ramachandra Raju, Secretary & Correspondent blessed the workshop.

The first resource person of the workshop is Dr.V.Persis, Associate Professor, University College of Engineering, AKNU, Rajamahendravaram, delivered the various paths of career guidance and also explained NET, GATE and various Competitive examinations like UPSC, SSC, Banking, etc., The details of Lecture as follows

The **second resource person** of the workshop is **Prof.N.Udaya Bhaskar**, Head and Chairman, Department of Management Studies, AKNU, Rajamahendravaram, delivered about teaching learning and evaluation and also explained behavioral aspects of the students and the types of skills etc. The details of lecture as follows