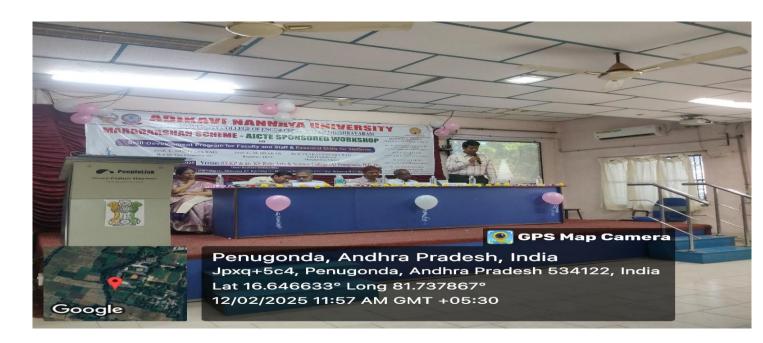

# **Sessions by Resource Persons**

PENUGONDA - 534 320, W. G. Dt., A. P.

Recognized by UGC as "College with Potential for Excellence"

Accredited by NAAC with grade 'A'

Website: <a href="https://svkpandksrajucollege.edu.in">https://svkpandksrajucollege.edu.in</a>