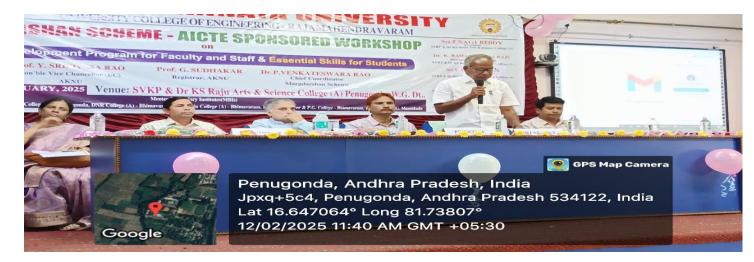

## REPORT

The workshop started with inaugural function at 10'o Clock, under the Chairmanship of Principal Dr. Y.V.V.Appa Rao garu with his introduction words, Dr P.Venkateswara Rao, Principal, University College of Engineering, AKNU, Rajamahendravaram as Chief Coordinator of Workshop, explained the theme of the Workshop. The College Management Sri T.Nagi Reddy , President, Dr.K. Ramachandra Raju, Secretary & Correspondent blessed the workshop.

# **INAUGURAL SESSION ON 12-02-2025**