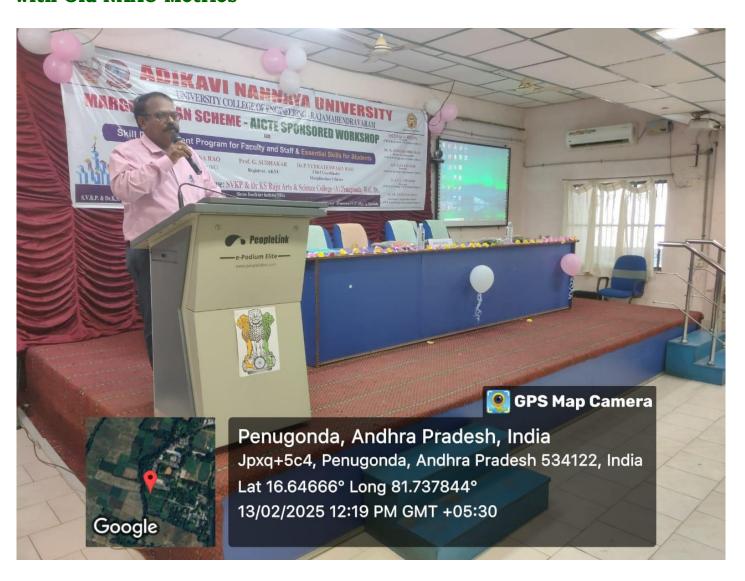

## REPORT

The workshop started with inaugural function at 10'o Clock, under the Chairmanship of Principal Dr. Y.V.V.Appa Rao garu with his introduction words, Dr P.Venkateswara Rao, Principal, University College of Engineering, AKNU, Rajamahendravaram as Chief Coordinator of Workshop, explained the theme of the Workshop. The College Management Sri T.Nagi Reddy , President, Dr.K. Ramachandra Raju, Secretary & Correspondent blessed the workshop.

The first resource person of the workshop is Dr.V.Persis, Associate Professor, University College of Engineering, AKNU, Rajamahendravaram, delivered the various paths of career guidance and also explained NET, GATE and various Competitive examinations like UPSC, SSC, Banking, etc., The details of Lecture as follows

The **second resource person** of the workshop is **Prof.N.Udaya Bhaskar**, Head and Chairman, Department of Management Studies, AKNU, Rajamahendravaram, delivered about teaching learning and evaluation and also explained behavioral aspects of the students and the types of skills etc. The details of lecture as follows