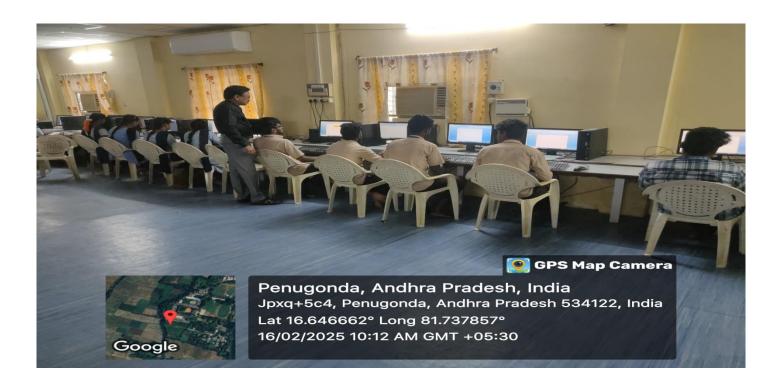

# **Sessions by Resource Persons**

PENUGONDA - 534 320, W. G. Dt., A. P.

Recognized by UGC as "College with Potential for Excellence"

Accredited by NAAC with grade 'A'

Website: <a href="https://svkpandksrajucollege.edu.in">https://svkpandksrajucollege.edu.in</a>