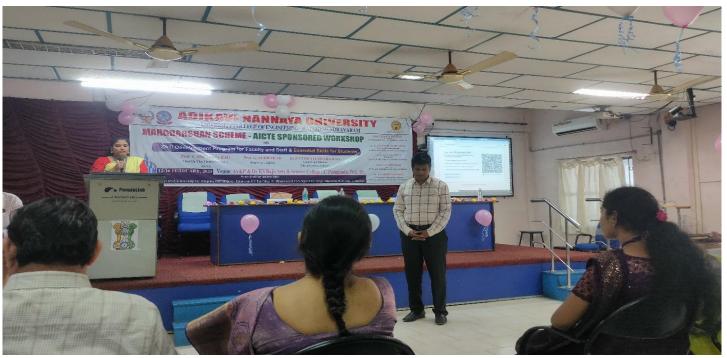

## REPORT

The workshop started with inaugural function at 10'o Clock, under the Chairmanship of Principal Dr. Y.V.V.Appa Rao garu with his introduction words, Dr P.Venkateswara Rao, Principal, University College of Engineering, AKNU, Rajamahendravaram as Chief Coordinator of Workshop, explained the theme of the Workshop. The College Management Sri T.Nagi Reddy , President, Dr.K. Ramachandra Raju, Secretary & Correspondent blessed the workshop.

The first resource person of the workshop is Dr.V.Persis, Associate Professor, University College of Engineering, AKNU, Rajamahendravaram, delivered the various paths of career guidance and also explained NET, GATE and various Competitive examinations like UPSC, SSC, Banking, etc., The details of Lecture as follows

The **second resource person** of the workshop is **Prof.N.Udaya Bhaskar**, Head and Chairman, Department of Management Studies, AKNU, Rajamahendravaram, delivered about teaching learning and evaluation and also explained behavioral aspects of the students and the types of skills etc. The details of lecture as follows