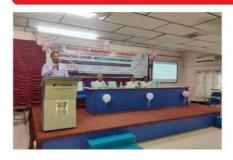

# **INAUGURAL SESSION ON 12-02-2025**

# **Sessions by Resource Persons**

PENUGONDA - 534 320, W. G. Dt., A. P.

Recognized by UGC as "College with Potential for Excellence"

Accredited by NAAC with grade 'A'

Website: <a href="https://svkpandksrajucollege.edu.in">https://svkpandksrajucollege.edu.in</a>