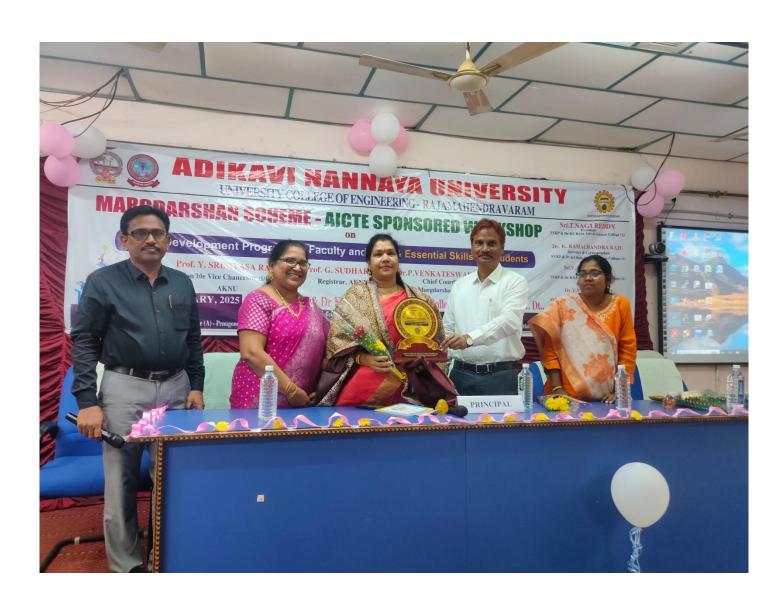

## REPORT

The workshop started with inaugural function at 10'o Clock, under the Chairmanship of Principal Dr. Y.V.V.Appa Rao garu with his introduction words, Dr P.Venkateswara Rao, Principal, University College of Engineering, AKNU, Rajamahendravaram as Chief Coordinator of Workshop, explained the theme of the Workshop. The College Management Sri T.Nagi Reddy , President, Dr.K. Ramachandra Raju, Secretary & Correspondent blessed the workshop.

#### Sri.T.NAGI REDDY

President SVKP & Dr KS Raju Arts & Science College (A)

#### Dr. K. RAMACHANDRA RAJU

Secretary & Correspondent SVKP & Dr KS Raju Arts & Science College (A)

#### Dr.Y.V.V. APPARAO

**Principal** 

SVKP & Dr KS Raju Arts & Science College (A)