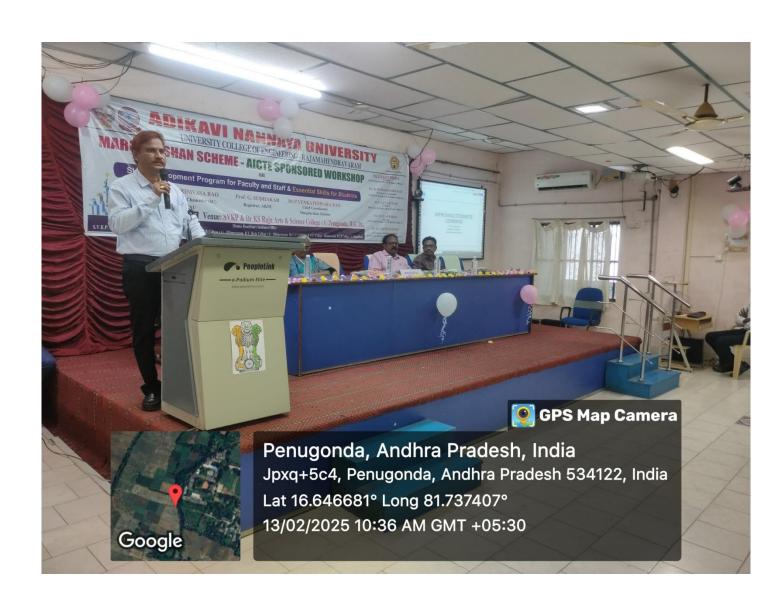

## REPORT

The workshop started with inaugural function at 10'o Clock, under the Chairmanship of Principal Dr. Y.V.V.Appa Rao garu with his introduction words, Dr P.Venkateswara Rao, Principal, University College of Engineering, AKNU, Rajamahendravaram as Chief Coordinator of Workshop, explained the theme of the Workshop. The College Management Sri T.Nagi Reddy , President, Dr.K. Ramachandra Raju, Secretary & Correspondent blessed the workshop.

The first resource person of the workshop is Dr.V.Persis, Associate Professor, University College of Engineering, AKNU, Rajamahendravaram, delivered the various paths of career guidance and also explained NET, GATE and various Competitive examinations like UPSC, SSC, Banking, etc., The details of Lecture as follows

The **second resource person** of the workshop is **Prof.N.Udaya Bhaskar**, Head and Chairman, Department of Management Studies, AKNU, Rajamahendravaram, delivered about teaching learning and evaluation and also explained behavioral aspects of the students and the types of skills etc. The details of lecture as follows