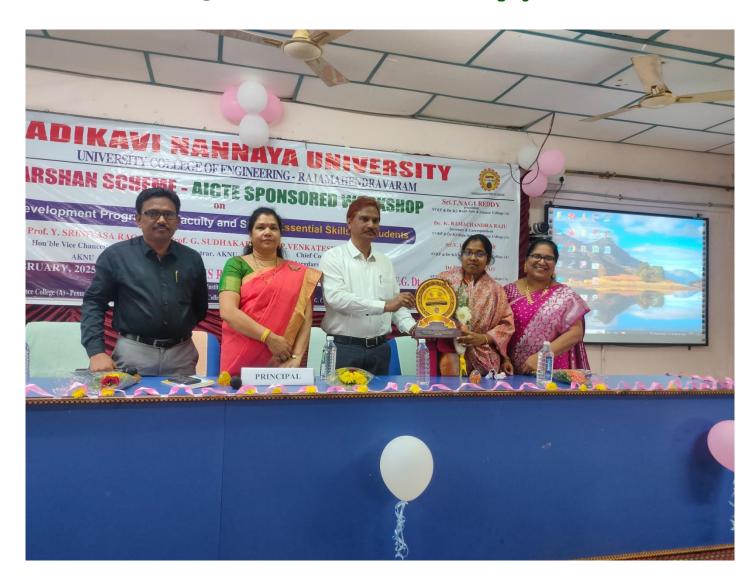

## REPORT

The workshop started with inaugural function at 10'o Clock, under the Chairmanship of Principal Dr. Y.V.V.Appa Rao garu with his introduction words, Dr P.Venkateswara Rao, Principal, University College of Engineering, AKNU, Rajamahendravaram as Chief Coordinator of Workshop, explained the theme of the Workshop. The College Management Sri T.Nagi Reddy , President, Dr.K. Ramachandra Raju, Secretary & Correspondent blessed the workshop.

#### Sri.T.NAGI REDDY

President SVKP & Dr KS Raju Arts & Science College (A)

#### Dr. K. RAMACHANDRA RAJU

Secretary & Correspondent SVKP & Dr KS Raju Arts & Science College (A)

#### Dr.Y.V.V. APPARAO

**Principal** 

SVKP & Dr KS Raju Arts & Science College (A)