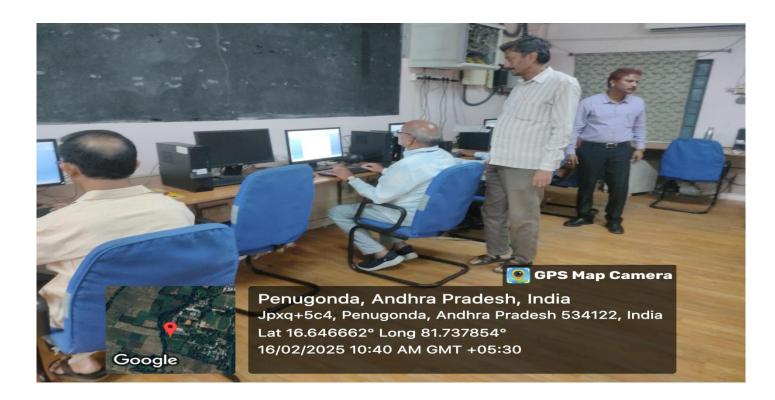

Adikavi Nannaya University is proposed and supervised one week AICTE sponsored workshop on "Skill Development Program for Faculty and Staff & Essential Skills for Students" from 12-02-2025 to 16-02-2025 at our college. Dr. P. Venkateswara Rao, Principal, University College of Engineering, AKNU act as Chief Coordinator and Dr. Ch. Srinivasa Rao, Director MCA Program & Placement Officer, SVKP & Dr K S RAJU ARTS & SCIENCE COLLEGE(A), Penugonda as Lead Coordinator for this workshop. Our college Teaching & Non-Teaching staff and students of MBA, MCA & BCA are attended and made success this workshop.

## REPORT

The workshop started with inaugural function at 10'o Clock, under the Chairmanship of Principal Dr. Y.V.V.Appa Rao garu with his introduction words, Dr P.Venkateswara Rao, Principal, University College of Engineering, AKNU, Rajamahendravaram as Chief Coordinator of Workshop, explained the theme of the Workshop. The College Management Sri T.Nagi Reddy , President, Dr.K. Ramachandra Raju, Secretary & Correspondent blessed the workshop.