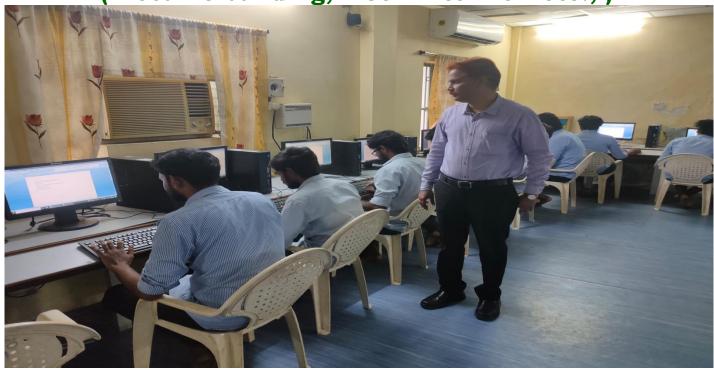

# **INAUGURAL SESSION ON 12-02-2025**

# **Sessions by Resource Persons**

PENUGONDA - 534 320, W. G. Dt., A. P.

Recognized by UGC as "College with Potential for Excellence"

Accredited by NAAC with grade 'A'

Website: <a href="https://svkpandksrajucollege.edu.in">https://svkpandksrajucollege.edu.in</a>