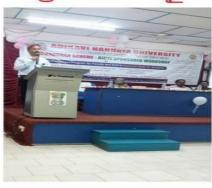

# **Sessions by Resource Persons**

PENUGONDA - 534 320, W. G. Dt., A. P.

Recognized by UGC as "College with Potential for Excellence"

Accredited by NAAC with grade 'A'

Website: <a href="https://svkpandksrajucollege.edu.in">https://svkpandksrajucollege.edu.in</a>