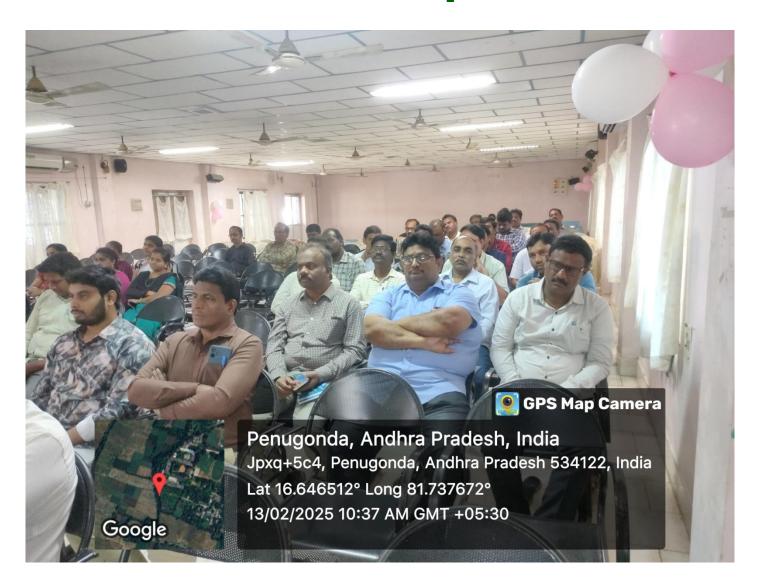

The total no. of participants are attended in the workshop are 206.

PENUGONDA - 534 320, W. G. Dt., A. P.

Website: https://svkpandksrajucollege.edu.in

# **Attended Participants**

ADIKAVI NANNAYA UNIVERSITY : RAJAMAHENDRAVARAM & S.V.K.P & Dr.K.S.RAJU ARTS & SCIENCE COLLEGE(A) : PENUGONDA

MARGDARSHAN SCHEME

AICTE Sponsored Workshop on "Skill Development Program for Faculty and Staff & Essential Skills for Students"