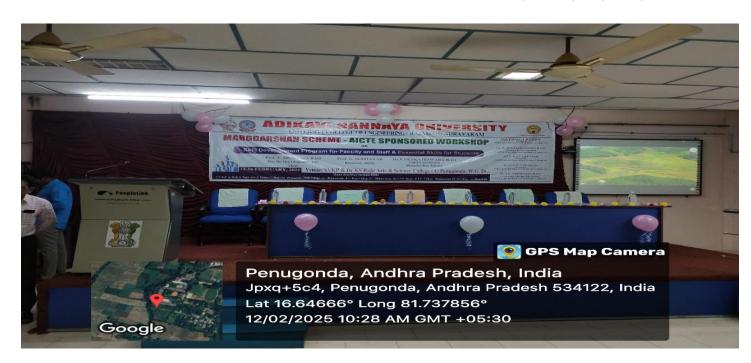

## REPORT

The workshop started with inaugural function at 10'o Clock, under the Chairmanship of Principal Dr. Y.V.V.Appa Rao garu with his introduction words, Dr P.Venkateswara Rao, Principal, University College of Engineering, AKNU, Rajamahendravaram as Chief Coordinator of Workshop, explained the theme of the Workshop. The College Management Sri T.Nagi Reddy , President, Dr.K. Ramachandra Raju, Secretary & Correspondent blessed the workshop.

# **INAUGURAL SESSION ON 12-02-2025**