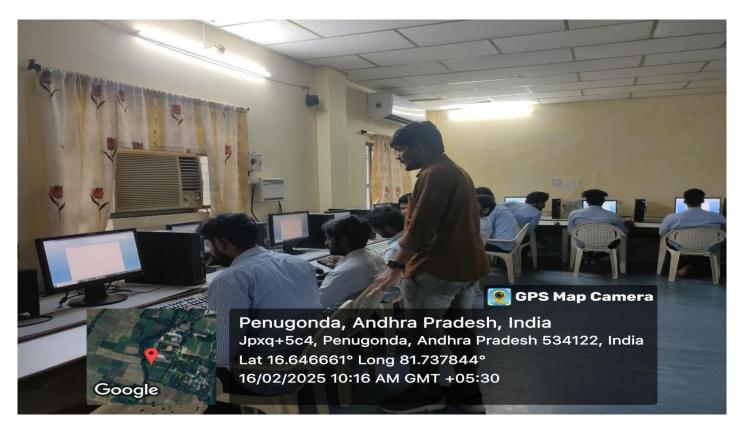

# **Sessions by Resource Persons**

PENUGONDA - 534 320, W. G. Dt., A. P.

Recognized by UGC as "College with Potential for Excellence"

Accredited by NAAC with grade 'A'

Website: <a href="https://svkpandksrajucollege.edu.in">https://svkpandksrajucollege.edu.in</a>