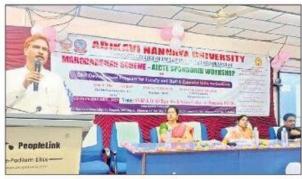

ర్థినీ విద్యార్థులు పాల్గొన్నారు.



PENUGONDA - 534 320, W. G. Dt., A. P.

Recognized by UGC as "College with Potential for Excellence"

Accredited by NAAC with grade 'A'

Website: https://svkpandksrajucollege.edu.in



# ఎన్ఐఆర్ఎఫ్ ర్యాంకింగ్తో ఎంతో ఉపకారం

పెనుగొండ: అధ్యాపకులు, విద్యార్థులు ఎస్ఐఆర్ ఎఫ్ల్ మంచి ర్యాంకుకు చేరుకోవడం ద్వారా ఉన్నత స్థాయికి చేరుకోవాలని పెనుగొండ ఎస్వీ కేపీ అండ్ డాక్టర్ కేఎస్ రాజు కళాశాల ట్రిన్సిపాల్ డాక్టర్ వైవీవీ అప్పారావు తెలిపారు. కళాశాలలో నైపుణ్యాభివృద్ధిపై నిర్వహిస్తున్న నాలుగో రోజు సదస్సులో ఆయన వివిధ అంశాలపై అవగాహన కల్పించారు. ఆదికవి నన్నయ్య విశ్వవిద్యాలయం సైన్స్ అండ్ టెక్నాలజీ కళాశాల ట్రిన్సిపాల్, జువాలజీ విభాగ ఆచార్యులు పి.విజయ నిర్మల మాట్లాడుతూ ర్యాంకింగ్లలతో విద్యాసంస్థలకు ద్రయోజనం ఉంటుందన్నారు. కోర్సు పూర్తి చేసిన వారి ద్రమాణాలపై అవగాహన కల్పించారు.



నైపుణ్యాభివృద్ధి సదస్సులో మాట్లాడుతున్మ ప్రిన్నిపాల్ అప్పారావు

కార్యక్రమంలో ఆచార్య పి.ఉమామహేశ్వరి, సదస్సు కో-ఆర్డినేటర్ డాక్టర్ సీహెచ్ శ్రీనివాస రావు తదితరులు పాల్గొన్నారు. స్వల్పం వివరిం ది కాద్య వస్తేనే గ ಗ್ ಜಿಲ್ వులను ్రప్రభుత్వ ప్రత్యావ కోరారు గిస్తే ప న్నారు. పారిశుడ్డ ವಾರು. ವಿನಿ ವರ నిషేధాణ ನಾಗರಾಣ 298 XX

16/02/2025 | West Godavari(Narasapuram) | Page : 9 Source : https://epaper.sakshi.com/



PENUGONDA - 534 320, W. G. Dt., A. P.

Recognized by UGC as "College with Potential for Excellence"

Accredited by NAAC with grade 'A'

Website: https://svkpandksrajucollege.edu.in



# విద్యా సంస్థలకు ర్యాంకింగ్త్ ప్రయోజనాలు

**పెనుగొండ, న్యూస్టుడే:** ఎన్.ఐ.ఆర్.ఎఫ్ ర్యాంకింగ్తో విద్యా సంస్థలకు ఎన్నో ప్రయోజనాలు ఉంటాయని స్వానిక ఎస్.వీకేపీ డిగ్రీ కళాశాల ట్రిన్స్ పల్ అప్పారావు తెలిపారు. డిగ్రీ క