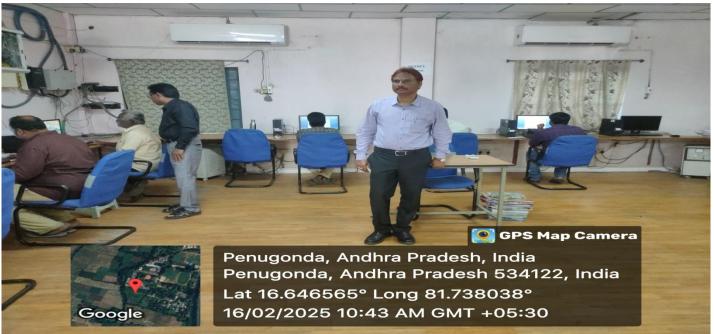

# **INAUGURAL SESSION ON 12-02-2025**

# **Sessions by Resource Persons**

PENUGONDA - 534 320, W. G. Dt., A. P.

Recognized by UGC as "College with Potential for Excellence"

Accredited by NAAC with grade 'A'

Website: <a href="https://svkpandksrajucollege.edu.in">https://svkpandksrajucollege.edu.in</a>