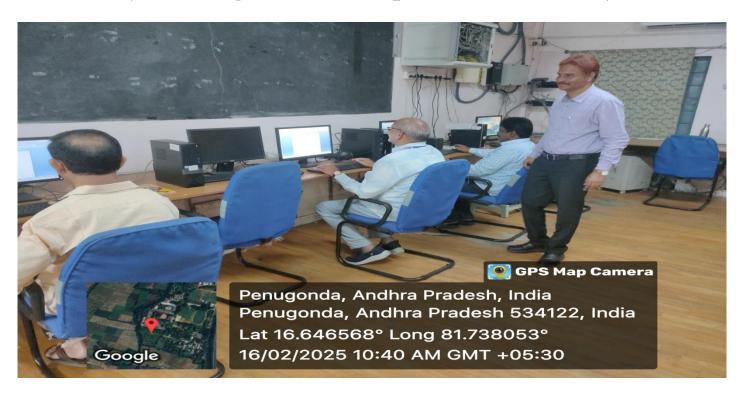

# **INAUGURAL SESSION ON 12-02-2025**

# **Sessions by Resource Persons**

PENUGONDA - 534 320, W. G. Dt., A. P.

Recognized by UGC as "College with Potential for Excellence"

Accredited by NAAC with grade 'A'

Website: <a href="https://svkpandksrajucollege.edu.in">https://svkpandksrajucollege.edu.in</a>