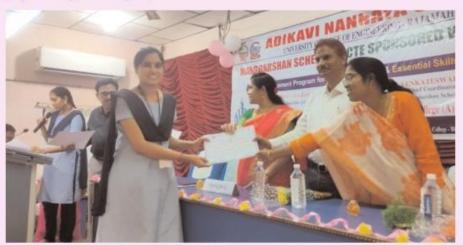

Adikavi Nannaya University is proposed and supervised one week AICTE sponsored workshop on "Skill Development Program for Faculty and Staff & Essential Skills for Students" from 12-02-2025 to 16-02-2025 at our college. Dr. P. Venkateswara Rao, Principal, University College of Engineering, AKNU act as Chief Coordinator and Dr. Ch. Srinivasa Rao, Director MCA Program & Placement Officer, SVKP & Dr K S RAJU ARTS & SCIENCE COLLEGE(A), Penugonda as Lead Coordinator for this workshop. Our college Teaching & Non-Teaching staff and students of MBA, MCA & BCA are attended and made success this workshop.

## REPORT

The workshop started with inaugural function at 10'o Clock, under the Chairmanship of Principal Dr. Y.V.V.Appa Rao garu with his introduction words, Dr P.Venkateswara Rao, Principal, University College of Engineering, AKNU, Rajamahendravaram as Chief Coordinator of Workshop, explained the theme of the Workshop. The College Management Sri T.Nagi Reddy , President, Dr.K. Ramachandra Raju, Secretary & Correspondent blessed the workshop.

The total no. of participants are attended in the workshop are 206.

PENUGONDA - 534 320, W. G. Dt., A. P.

Website: https://svkpandksrajucollege.edu.in