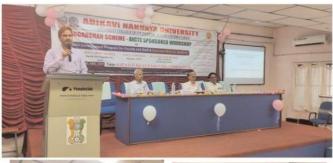

## REPORT

The workshop started with inaugural function at 10'o Clock, under the Chairmanship of Principal Dr. Y.V.V.Appa Rao garu with his introduction words, Dr P.Venkateswara Rao, Principal, University College of Engineering, AKNU, Rajamahendravaram as Chief Coordinator of Workshop, explained the theme of the Workshop. The College Management Sri T.Nagi Reddy , President, Dr.K. Ramachandra Raju, Secretary & Correspondent blessed the workshop.

# **INAUGURAL SESSION ON 12-02-2025**