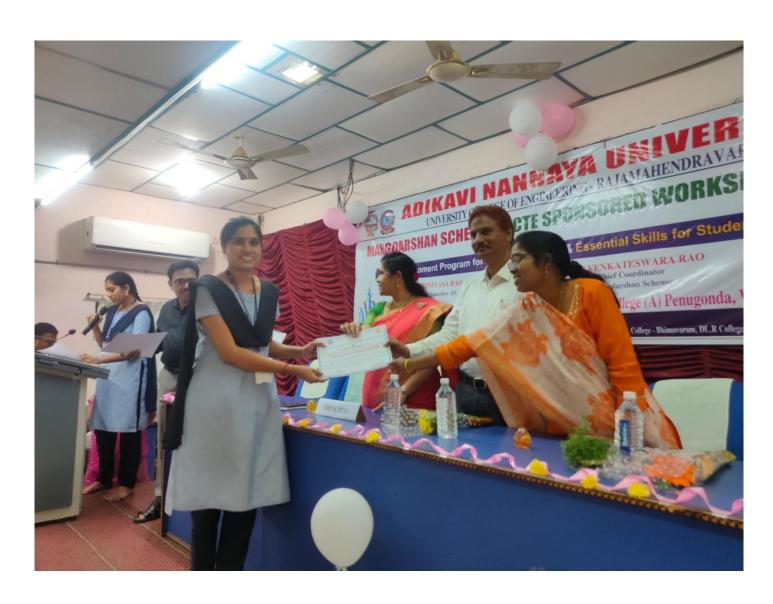

Adikavi Nannaya University is proposed and supervised one week AICTE sponsored workshop on "Skill Development Program for Faculty and Staff & Essential Skills for Students" from 12-02-2025 to 16-02-2025 at our college. Dr. P. Venkateswara Rao, Principal, University College of Engineering, AKNU act as Chief Coordinator and Dr. Ch. Srinivasa Rao, Director MCA Program & Placement Officer, SVKP & Dr K S RAJU ARTS & SCIENCE COLLEGE(A), Penugonda as Lead Coordinator for this workshop. Our college Teaching & Non-Teaching staff and students of MBA, MCA & BCA are attended and made success this workshop.

The total no. of participants are attended in the workshop are 206.

PENUGONDA - 534 320, W. G. Dt., A. P.

Website: https://svkpandksrajucollege.edu.in