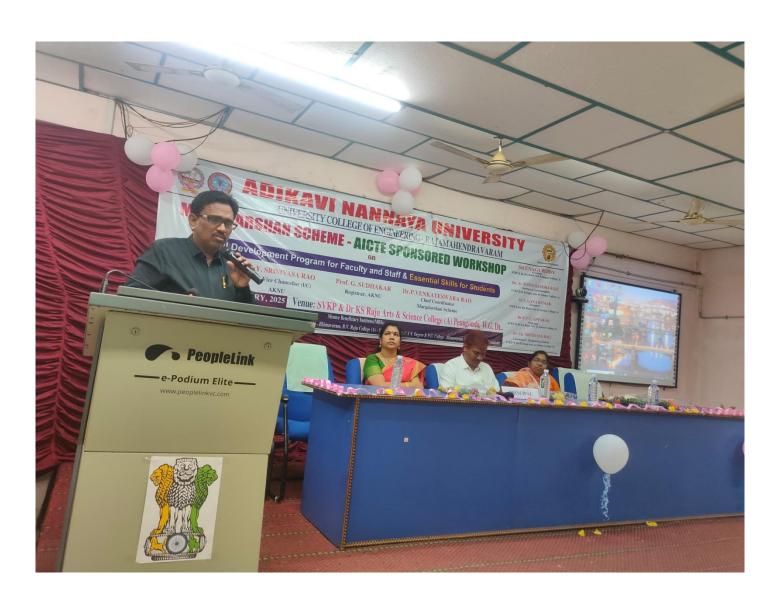

## REPORT

The workshop started with inaugural function at 10'o Clock, under the Chairmanship of Principal Dr. Y.V.V.Appa Rao garu with his introduction words, Dr P.Venkateswara Rao, Principal, University College of Engineering, AKNU, Rajamahendravaram as Chief Coordinator of Workshop, explained the theme of the Workshop. The College Management Sri T.Nagi Reddy , President, Dr.K. Ramachandra Raju, Secretary & Correspondent blessed the workshop.

The first resource person of the workshop is Dr.V.Persis, Associate Professor, University College of Engineering, AKNU, Rajamahendravaram, delivered the various paths of career guidance and also explained NET, GATE and various Competitive examinations like UPSC, SSC, Banking, etc., The details of Lecture as follows

The **second resource person** of the workshop is **Prof.N.Udaya Bhaskar**, Head and Chairman, Department of Management Studies, AKNU, Rajamahendravaram, delivered about teaching learning and evaluation and also explained behavioral aspects of the students and the types of skills etc. The details of lecture as follows