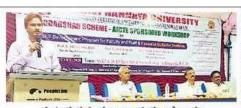

## REPORT

The workshop started with inaugural function at 10'o Clock, under the Chairmanship of Principal Dr. Y.V.V.Appa Rao garu with his introduction words, Dr P.Venkateswara Rao, Principal, University College of Engineering, AKNU, Rajamahendravaram as Chief Coordinator of Workshop, explained the theme of the Workshop. The College Management Sri T.Nagi Reddy , President, Dr.K. Ramachandra Raju, Secretary & Correspondent blessed the workshop.

# **INAUGURAL SESSION ON 12-02-2025**