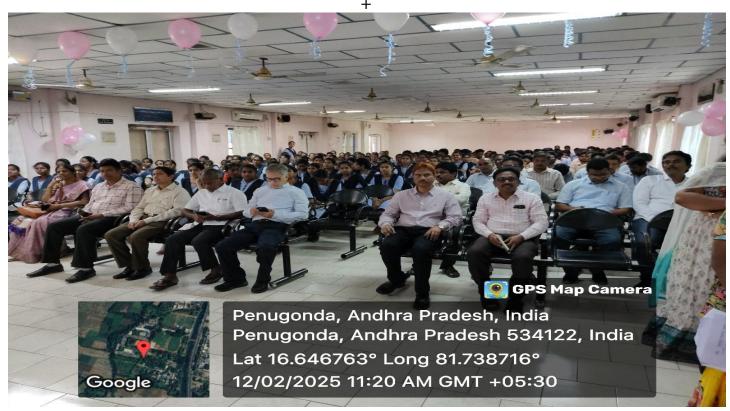

## REPORT

The workshop started with inaugural function at 10'o Clock, under the Chairmanship of Principal Dr. Y.V.V.Appa Rao garu with his introduction words, Dr P.Venkateswara Rao, Principal, University College of Engineering, AKNU, Rajamahendravaram as Chief Coordinator of Workshop, explained the theme of the Workshop. The College Management Sri T.Nagi Reddy , President, Dr.K. Ramachandra Raju, Secretary & Correspondent blessed the workshop.

The total no. of participants are attended in the workshop are 206.

PENUGONDA - 534 320, W. G. Dt., A. P.

Website: https://svkpandksrajucollege.edu.in