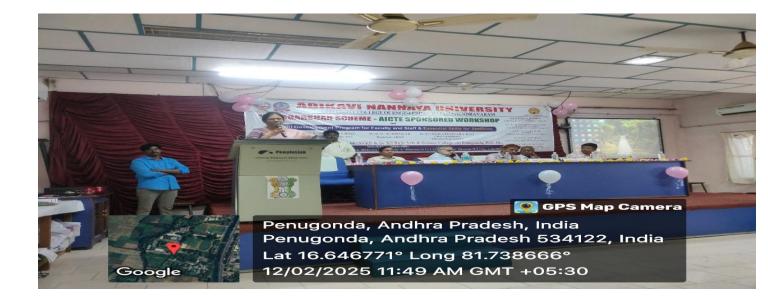

## REPORT

The workshop started with inaugural function at 10'o Clock, under the Chairmanship of Principal Dr. Y.V.V.Appa Rao garu with his introduction words, Dr P.Venkateswara Rao, Principal, University College of Engineering, AKNU, Rajamahendravaram as Chief Coordinator of Workshop, explained the theme of the Workshop. The College Management Sri T.Nagi Reddy , President, Dr.K. Ramachandra Raju, Secretary & Correspondent blessed the workshop.

# **INAUGURAL SESSION ON 12-02-2025**