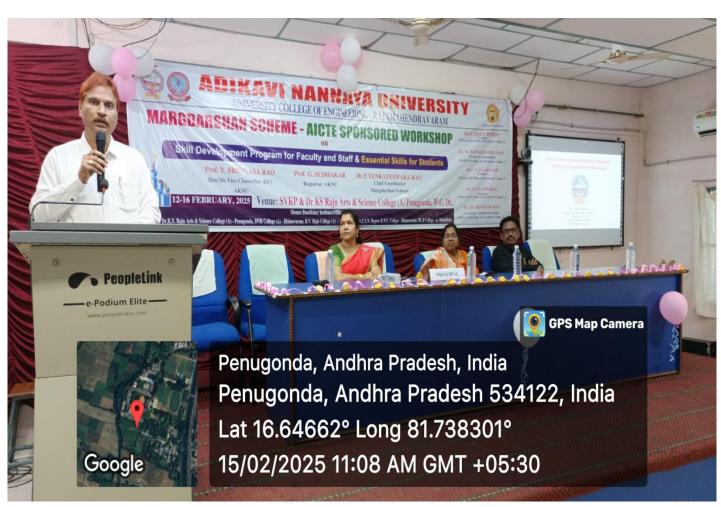

## REPORT

The workshop started with inaugural function at 10'o Clock, under the Chairmanship of Principal Dr. Y.V.V.Appa Rao garu with his introduction words, Dr P.Venkateswara Rao, Principal, University College of Engineering, AKNU, Rajamahendravaram as Chief Coordinator of Workshop, explained the theme of the Workshop. The College Management Sri T.Nagi Reddy , President, Dr.K. Ramachandra Raju, Secretary & Correspondent blessed the workshop.

# **INAUGURAL SESSION ON 12-02-2025**