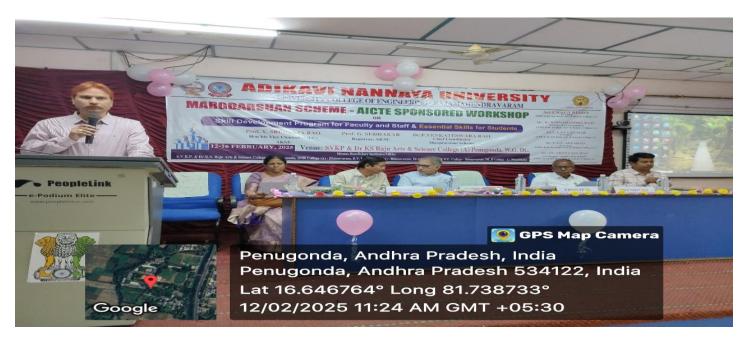

The first resource person of the workshop is Dr.V.Persis, Associate Professor, University College of Engineering, AKNU, Rajamahendravaram, delivered the various paths of career guidance and also explained NET, GATE and various Competitive examinations like UPSC, SSC, Banking, etc., The details of Lecture as follows

The **second resource person** of the workshop is **Prof.N.Udaya Bhaskar**, Head and Chairman, Department of Management Studies, AKNU, Rajamahendravaram, delivered about teaching learning and evaluation and also explained behavioral aspects of the students and the types of skills etc. The details of lecture as follows

# **Sessions by Resource Persons**

PENUGONDA - 534 320, W. G. Dt., A. P.

Recognized by UGC as "College with Potential for Excellence"

Accredited by NAAC with grade 'A'

Website: <a href="https://svkpandksrajucollege.edu.in">https://svkpandksrajucollege.edu.in</a>