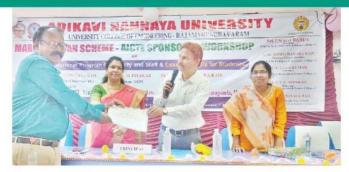

Adikavi Nannaya University is proposed and supervised one week AICTE sponsored workshop on "Skill Development Program for Faculty and Staff & Essential Skills for Students" from 12-02-2025 to 16-02-2025 at our college. Dr. P. Venkateswara Rao, Principal, University College of Engineering, AKNU act as Chief Coordinator and Dr. Ch. Srinivasa Rao, Director MCA Program & Placement Officer, SVKP & Dr K S RAJU ARTS & SCIENCE COLLEGE(A), Penugonda as Lead Coordinator for this workshop. Our college Teaching & Non-Teaching staff and students of MBA, MCA & BCA are attended and made success this workshop.

## REPORT

The workshop started with inaugural function at 10'o Clock, under the Chairmanship of Principal Dr. Y.V.V.Appa Rao garu with his introduction words, Dr P.Venkateswara Rao, Principal, University College of Engineering, AKNU, Rajamahendravaram as Chief Coordinator of Workshop, explained the theme of the Workshop. The College Management Sri T.Nagi Reddy , President, Dr.K. Ramachandra Raju, Secretary & Correspondent blessed the workshop.

The total no. of participants are attended in the workshop are 206.

PENUGONDA - 534 320, W. G. Dt., A. P.

Website: https://svkpandksrajucollege.edu.in