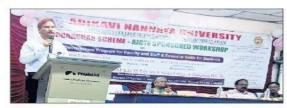

## REPORT

The workshop started with inaugural function at 10'o Clock, under the Chairmanship of Principal Dr. Y.V.V.Appa Rao garu with his introduction words, Dr P.Venkateswara Rao, Principal, University College of Engineering, AKNU, Rajamahendravaram as Chief Coordinator of Workshop, explained the theme of the Workshop. The College Management Sri T.Nagi Reddy , President, Dr.K. Ramachandra Raju, Secretary & Correspondent blessed the workshop.

# **INAUGURAL SESSION ON 12-02-2025**