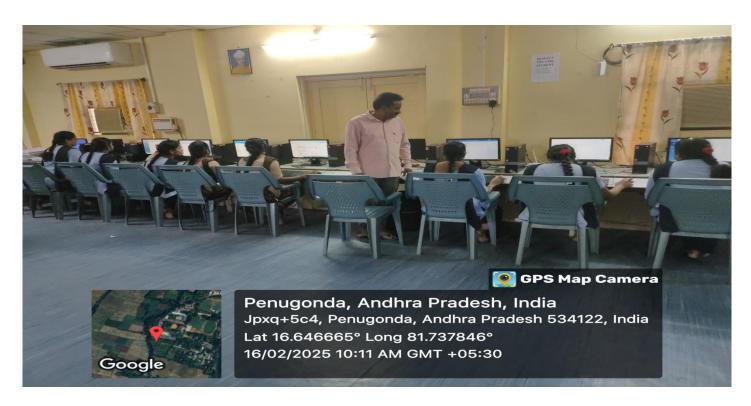

# **INAUGURAL SESSION ON 12-02-2025**

# **Sessions by Resource Persons**

PENUGONDA - 534 320, W. G. Dt., A. P.

Recognized by UGC as "College with Potential for Excellence"

Accredited by NAAC with grade 'A'

Website: <a href="https://svkpandksrajucollege.edu.in">https://svkpandksrajucollege.edu.in</a>