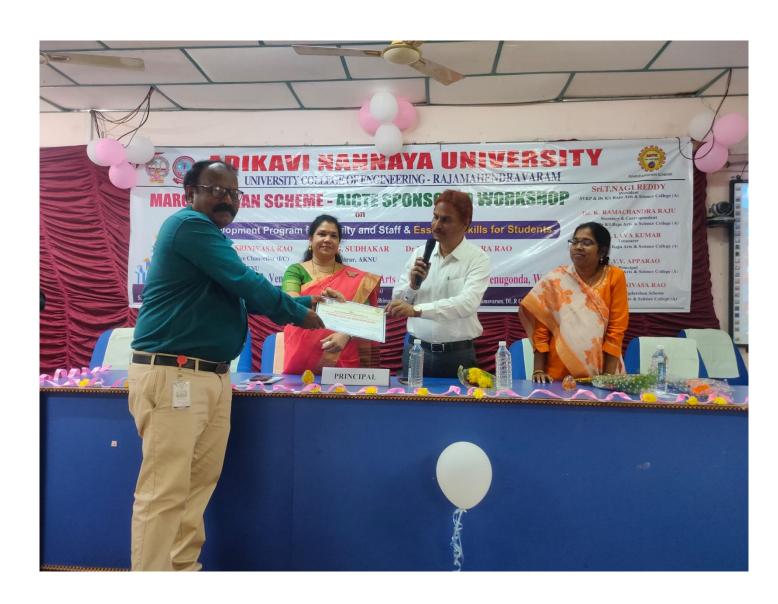

Adikavi Nannaya University is proposed and supervised one week AICTE sponsored workshop on "Skill Development Program for Faculty and Staff & Essential Skills for Students" from 12-02-2025 to 16-02-2025 at our college. Dr. P. Venkateswara Rao, Principal, University College of Engineering, AKNU act as Chief Coordinator and Dr. Ch. Srinivasa Rao, Director MCA Program & Placement Officer, SVKP & Dr K S RAJU ARTS & SCIENCE COLLEGE(A), Penugonda as Lead Coordinator for this workshop. Our college Teaching & Non-Teaching staff and students of MBA, MCA & BCA are attended and made success this workshop.

## REPORT

The workshop started with inaugural function at 10'o Clock, under the Chairmanship of Principal Dr. Y.V.V.Appa Rao garu with his introduction words, Dr P.Venkateswara Rao, Principal, University College of Engineering, AKNU, Rajamahendravaram as Chief Coordinator of Workshop, explained the theme of the Workshop. The College Management Sri T.Nagi Reddy , President, Dr.K. Ramachandra Raju, Secretary & Correspondent blessed the workshop.

The total no. of participants are attended in the workshop are 206.

PENUGONDA - 534 320, W. G. Dt., A. P.

Website: https://svkpandksrajucollege.edu.in