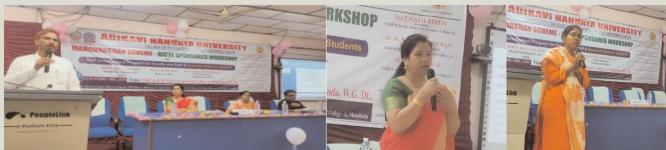

## REPORT

The workshop started with inaugural function at 10'o Clock, under the Chairmanship of Principal Dr. Y.V.V.Appa Rao garu with his introduction words, Dr P.Venkateswara Rao, Principal, University College of Engineering, AKNU, Rajamahendravaram as Chief Coordinator of Workshop, explained the theme of the Workshop. The College Management Sri T.Nagi Reddy , President, Dr.K. Ramachandra Raju, Secretary & Correspondent blessed the workshop.

The first resource person of the workshop is Dr.V.Persis, Associate Professor, University College of Engineering, AKNU, Rajamahendravaram, delivered the various paths of career guidance and also explained NET, GATE and various Competitive examinations like UPSC, SSC, Banking, etc., The details of Lecture as follows

The **second resource person** of the workshop is **Prof.N.Udaya Bhaskar**, Head and Chairman, Department of Management Studies, AKNU, Rajamahendravaram, delivered about teaching learning and evaluation and also explained behavioral aspects of the students and the types of skills etc. The details of lecture as follows