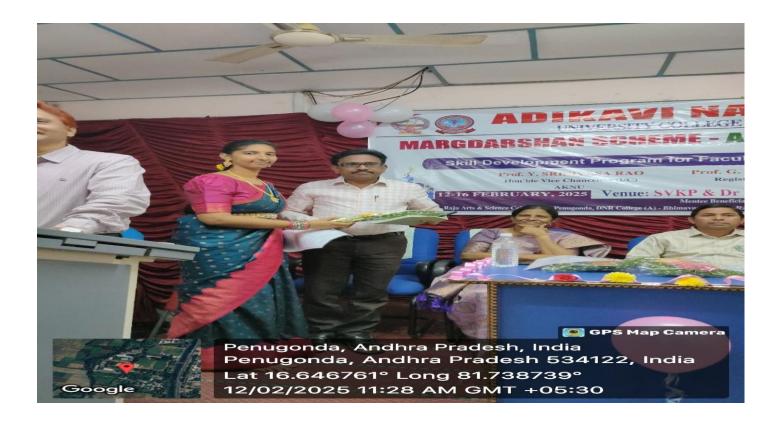

## REPORT

The workshop started with inaugural function at 10'o Clock, under the Chairmanship of Principal Dr. Y.V.V.Appa Rao garu with his introduction words, Dr P.Venkateswara Rao, Principal, University College of Engineering, AKNU, Rajamahendravaram as Chief Coordinator of Workshop, explained the theme of the Workshop. The College Management Sri T.Nagi Reddy , President, Dr.K. Ramachandra Raju, Secretary & Correspondent blessed the workshop.

# **INAUGURAL SESSION ON 12-02-2025**