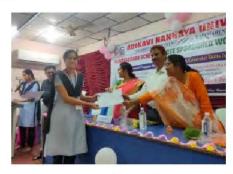

## REPORT

The workshop started with inaugural function at 10'o Clock, under the Chairmanship of Principal Dr. Y.V.V.Appa Rao garu with his introduction words, Dr P.Venkateswara Rao, Principal, University College of Engineering, AKNU, Rajamahendravaram as Chief Coordinator of Workshop, explained the theme of the Workshop. The College Management Sri T.Nagi Reddy , President, Dr.K. Ramachandra Raju, Secretary & Correspondent blessed the workshop.

# **INAUGURAL SESSION ON 12-02-2025**