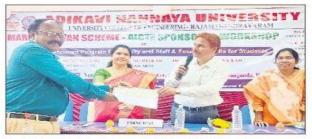

Adikavi Nannaya University is proposed and supervised one week AICTE sponsored workshop on "Skill Development Program for Faculty and Staff & Essential Skills for Students" from 12-02-2025 to 16-02-2025 at our college. Dr. P. Venkateswara Rao, Principal, University College of Engineering, AKNU act as Chief Coordinator and Dr. Ch. Srinivasa Rao, Director MCA Program & Placement Officer, SVKP & Dr K S RAJU ARTS & SCIENCE COLLEGE(A), Penugonda as Lead Coordinator for this workshop. Our college Teaching & Non-Teaching staff and students of MBA, MCA & BCA are attended and made success this workshop.

## REPORT

The workshop started with inaugural function at 10'o Clock, under the Chairmanship of Principal Dr. Y.V.V.Appa Rao garu with his introduction words, Dr P.Venkateswara Rao, Principal, University College of Engineering, AKNU, Rajamahendravaram as Chief Coordinator of Workshop, explained the theme of the Workshop. The College Management Sri T.Nagi Reddy , President, Dr.K. Ramachandra Raju, Secretary & Correspondent blessed the workshop.