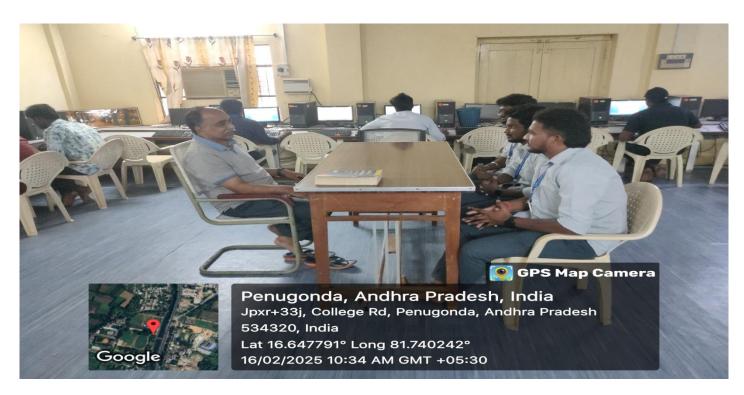

# **INAUGURAL SESSION ON 12-02-2025**

# **Sessions by Resource Persons**

PENUGONDA - 534 320, W. G. Dt., A. P.

Recognized by UGC as "College with Potential for Excellence"

Accredited by NAAC with grade 'A'

Website: <a href="https://svkpandksrajucollege.edu.in">https://svkpandksrajucollege.edu.in</a>