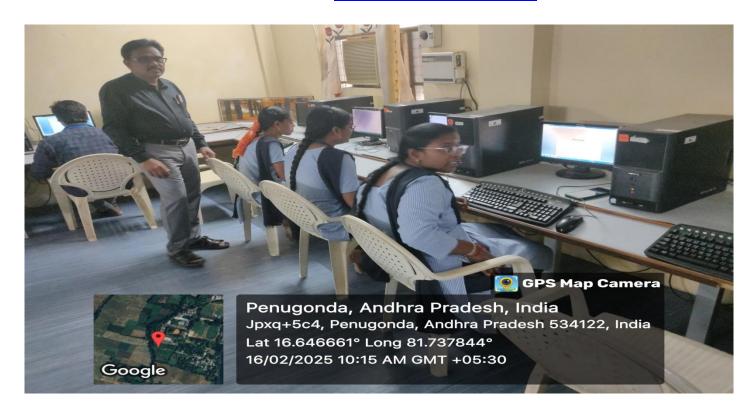

# **Sessions by Resource Persons**

PENUGONDA - 534 320, W. G. Dt., A. P.

Recognized by UGC as "College with Potential for Excellence"

Accredited by NAAC with grade 'A'

Website: <a href="https://svkpandksrajucollege.edu.in">https://svkpandksrajucollege.edu.in</a>