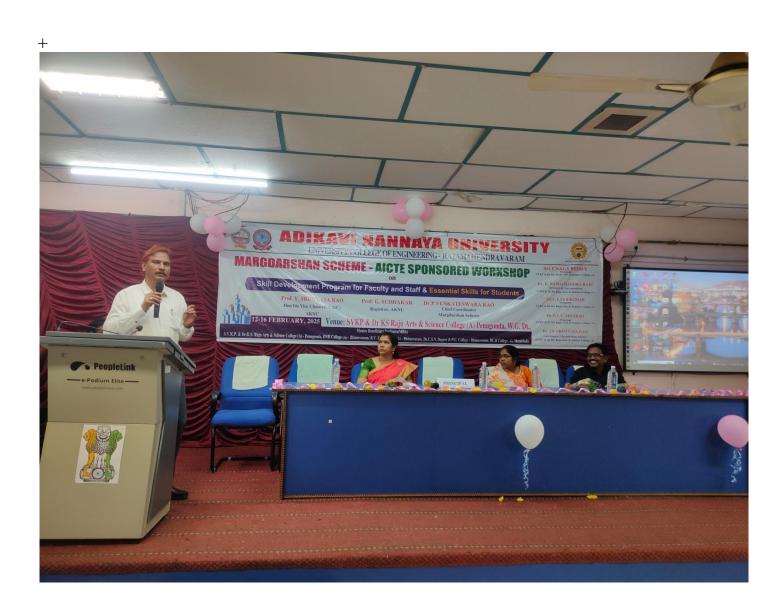

## REPORT

The workshop started with inaugural function at 10'o Clock, under the Chairmanship of Principal Dr. Y.V.V.Appa Rao garu with his introduction words, Dr P.Venkateswara Rao, Principal, University College of Engineering, AKNU, Rajamahendravaram as Chief Coordinator of Workshop, explained the theme of the Workshop. The College Management Sri T.Nagi Reddy , President, Dr.K. Ramachandra Raju, Secretary & Correspondent blessed the workshop.

# **INAUGURAL SESSION ON 12-02-2025**