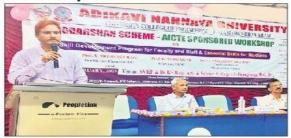

Adikavi Nannaya University is proposed and supervised one week AICTE sponsored workshop on "Skill Development Program for Faculty and Staff & Essential Skills for Students" from 12-02-2025 to 16-02-2025 at our college. Dr. P. Venkateswara Rao, Principal, University College of Engineering, AKNU act as Chief Coordinator and Dr. Ch. Srinivasa Rao, Director MCA Program & Placement Officer, SVKP & Dr K S RAJU ARTS & SCIENCE COLLEGE(A), Penugonda as Lead Coordinator for this workshop. Our college Teaching & Non-Teaching staff and students of MBA, MCA & BCA are attended and made success this workshop.

## REPORT

The workshop started with inaugural function at 10'o Clock, under the Chairmanship of Principal Dr. Y.V.V.Appa Rao garu with his introduction words, Dr P.Venkateswara Rao, Principal, University College of Engineering, AKNU, Rajamahendravaram as Chief Coordinator of Workshop, explained the theme of the Workshop. The College Management Sri T.Nagi Reddy , President, Dr.K. Ramachandra Raju, Secretary & Correspondent blessed the workshop.