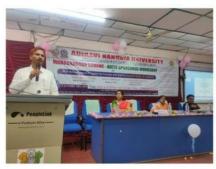

## REPORT

The workshop started with inaugural function at 10'o Clock, under the Chairmanship of Principal Dr. Y.V.V.Appa Rao garu with his introduction words, Dr P.Venkateswara Rao, Principal, University College of Engineering, AKNU, Rajamahendravaram as Chief Coordinator of Workshop, explained the theme of the Workshop. The College Management Sri T.Nagi Reddy , President, Dr.K. Ramachandra Raju, Secretary & Correspondent blessed the workshop.

The first resource person of the workshop is Dr.V.Persis, Associate Professor, University College of Engineering, AKNU, Rajamahendravaram, delivered the various paths of career guidance and also explained NET, GATE and various Competitive examinations like UPSC, SSC, Banking, etc., The details of Lecture as follows