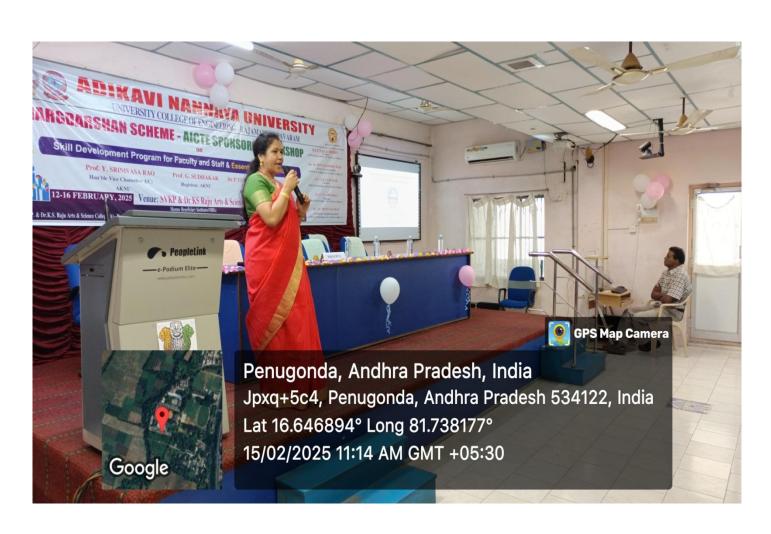

The **second resource person** of the workshop is **Prof.N.Udaya Bhaskar**, Head and Chairman, Department of Management Studies, AKNU, Rajamahendravaram, delivered about teaching learning and evaluation and also explained behavioral aspects of the students and the types of skills etc. The details of lecture as follows

# **Sessions by Resource Persons**

PENUGONDA - 534 320, W. G. Dt., A. P.

Recognized by UGC as "College with Potential for Excellence"

Accredited by NAAC with grade 'A'

Website: <a href="https://svkpandksrajucollege.edu.in">https://svkpandksrajucollege.edu.in</a>