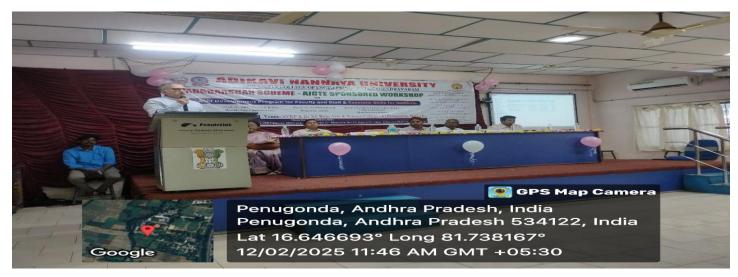

## REPORT

The workshop started with inaugural function at 10'o Clock, under the Chairmanship of Principal Dr. Y.V.V.Appa Rao garu with his introduction words, Dr P.Venkateswara Rao, Principal, University College of Engineering, AKNU, Rajamahendravaram as Chief Coordinator of Workshop, explained the theme of the Workshop. The College Management Sri T.Nagi Reddy , President, Dr.K. Ramachandra Raju, Secretary & Correspondent blessed the workshop.

# **INAUGURAL SESSION ON 12-02-2025**