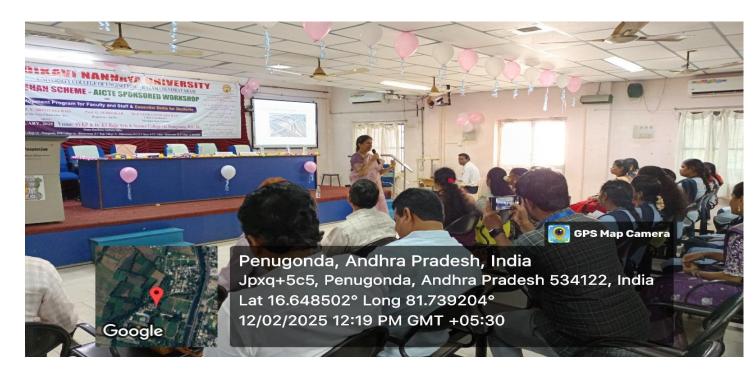

## REPORT

The workshop started with inaugural function at 10'o Clock, under the Chairmanship of Principal Dr. Y.V.V.Appa Rao garu with his introduction words, Dr P.Venkateswara Rao, Principal, University College of Engineering, AKNU, Rajamahendravaram as Chief Coordinator of Workshop, explained the theme of the Workshop. The College Management Sri T.Nagi Reddy , President, Dr.K. Ramachandra Raju, Secretary & Correspondent blessed the workshop.

The first resource person of the workshop is Dr.V.Persis, Associate Professor, University College of Engineering, AKNU, Rajamahendravaram, delivered the various paths of career guidance and also explained NET, GATE and various Competitive examinations like UPSC, SSC, Banking, etc., The details of Lecture as follows

The **second resource person** of the workshop is **Prof.N.Udaya Bhaskar**, Head and Chairman, Department of Management Studies, AKNU, Rajamahendravaram, delivered about teaching learning and evaluation and also explained behavioral aspects of the students and the types of skills etc. The details of lecture as follows