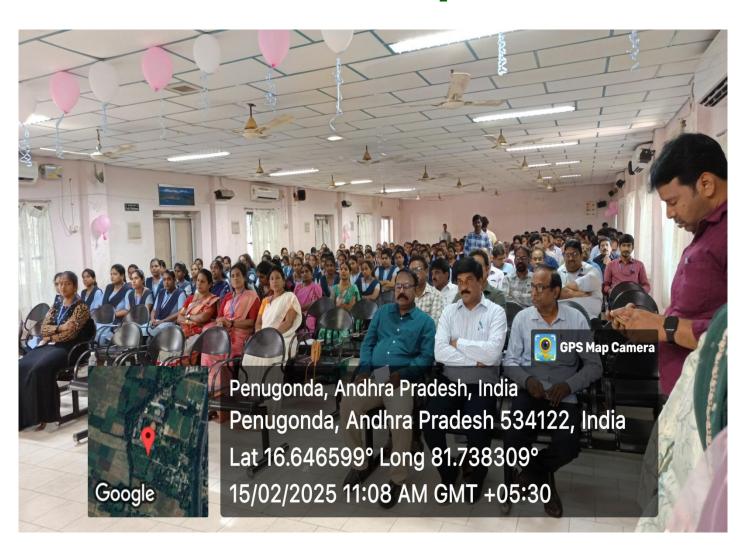

## REPORT

The workshop started with inaugural function at 10'o Clock, under the Chairmanship of Principal Dr. Y.V.V.Appa Rao garu with his introduction words, Dr P.Venkateswara Rao, Principal, University College of Engineering, AKNU, Rajamahendravaram as Chief Coordinator of Workshop, explained the theme of the Workshop. The College Management Sri T.Nagi Reddy , President, Dr.K. Ramachandra Raju, Secretary & Correspondent blessed the workshop.

The total no. of participants are attended in the workshop are 206.

PENUGONDA - 534 320, W. G. Dt., A. P.

Website: https://svkpandksrajucollege.edu.in