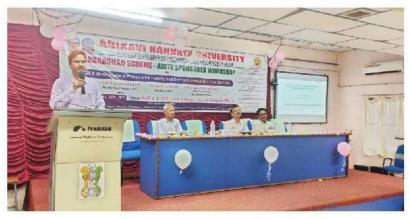

## REPORT

The workshop started with inaugural function at 10'o Clock, under the Chairmanship of Principal Dr. Y.V.V.Appa Rao garu with his introduction words, Dr P.Venkateswara Rao, Principal, University College of Engineering, AKNU, Rajamahendravaram as Chief Coordinator of Workshop, explained the theme of the Workshop. The College Management Sri T.Nagi Reddy , President, Dr.K. Ramachandra Raju, Secretary & Correspondent blessed the workshop.

# **INAUGURAL SESSION ON 12-02-2025**