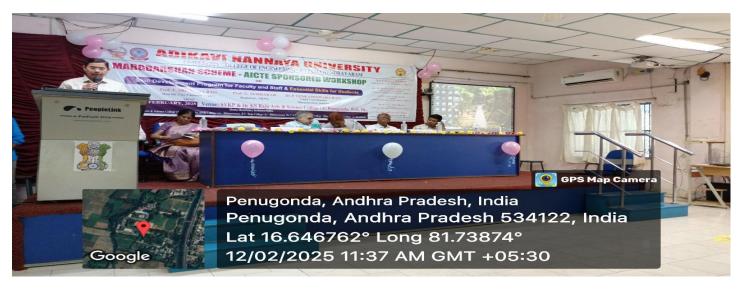

## REPORT

The workshop started with inaugural function at 10'o Clock, under the Chairmanship of Principal Dr. Y.V.V.Appa Rao garu with his introduction words, Dr P.Venkateswara Rao, Principal, University College of Engineering, AKNU, Rajamahendravaram as Chief Coordinator of Workshop, explained the theme of the Workshop. The College Management Sri T.Nagi Reddy , President, Dr.K. Ramachandra Raju, Secretary & Correspondent blessed the workshop.

# **INAUGURAL SESSION ON 12-02-2025**