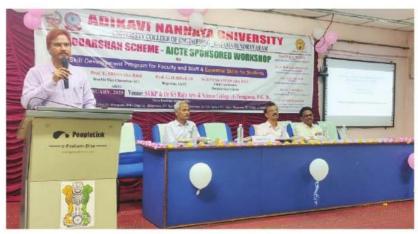

Adikavi Nannaya University is proposed and supervised one week AICTE sponsored workshop on "Skill Development Program for Faculty and Staff & Essential Skills for Students" from 12-02-2025 to 16-02-2025 at our college. Dr. P. Venkateswara Rao, Principal, University College of Engineering, AKNU act as Chief Coordinator and Dr. Ch. Srinivasa Rao, Director MCA Program & Placement Officer, SVKP & Dr K S RAJU ARTS & SCIENCE COLLEGE(A), Penugonda as Lead Coordinator for this workshop. Our college Teaching & Non-Teaching staff and students of MBA, MCA & BCA are attended and made success this workshop.

## REPORT

The workshop started with inaugural function at 10'o Clock, under the Chairmanship of Principal Dr. Y.V.V.Appa Rao garu with his introduction words, Dr P.Venkateswara Rao, Principal, University College of Engineering, AKNU, Rajamahendravaram as Chief Coordinator of Workshop, explained the theme of the Workshop. The College Management Sri T.Nagi Reddy , President, Dr.K. Ramachandra Raju, Secretary & Correspondent blessed the workshop.

# **INAUGURAL SESSION ON 12-02-2025**